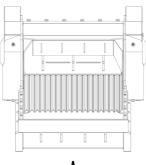

#### **SPECIFICATIONS**

| Recommended excavator | ton   | 18,5 - 29 |
|-----------------------|-------|-----------|
| Weight                | ton   | 3         |
| Load capacity         | m³    | 0.7       |
| Pressure              | bar   | 220 - 280 |
| Back pressure         | bar   | < 10      |
| Oil flow rate*        | I/min | 150 - 220 |
| Mouth width           | mm    | 880       |
| Mouth height          | mm    | 510       |
| Size A                | mm    | 1330      |
| Size B                | mm    | 1970      |
| Size C                | mm    | 1325      |
|                       |       |           |