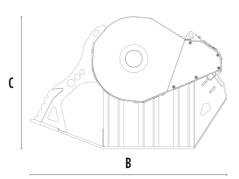

#### **SPECIFICATIONS**

| Recommended excavator | ton   | 18,5 - 29 |
|-----------------------|-------|-----------|
| Weight                | ton   | 3         |
| Load capacity         | m³    | 0.7       |
| Pressure              | bar   | 220 - 280 |
| Back pressure         | bar   | < 10      |
| Oil flow rate*        | I/min | 150 - 220 |
| Mouth width           | mm    | 880       |
| Mouth height          | mm    | 510       |
| Size A                | mm    | 1330      |
| Size B                | mm    | 1970      |
| Size C                | mm    | 1325      |
|                       |       |           |